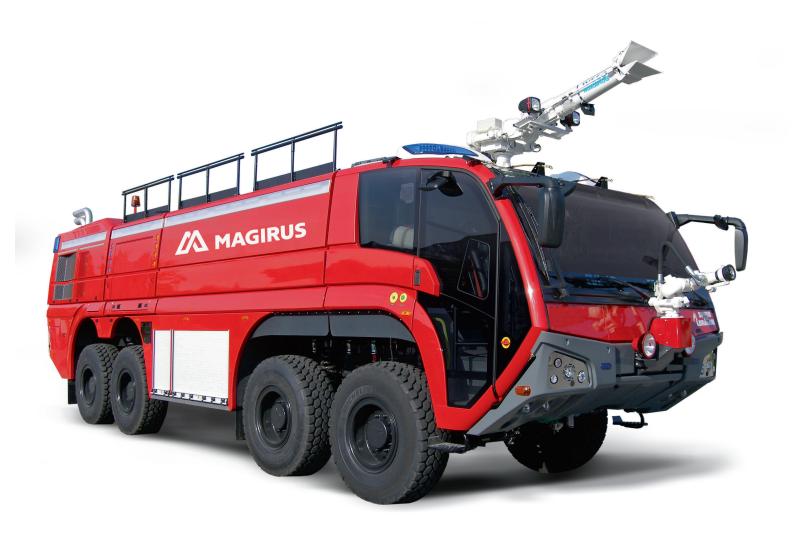

# SUPERDRAGON X8TEP (SWB) TECHNICAL DATA

## **CHASSIS FIGURES**

Chassis Magirus IM52X8

/ Drive 8x8 / Tyres Single

/ Engine power 824 kW / I120 HP (EURO V)

794 kW / 1080 PS (EURO III)
Allison with torque converter (automatic)

/ Wheel base (short WB) 4.050 mm (short WB)

/ Brakes Disc with EBS & ABS, Engine brakes

Rigid axle, coil spring type

/ Gross vehicle weight 52.000 kg

Acceleration Approx. 23 sec (depending on operational

weight)

/ Max. speed 135 km/h