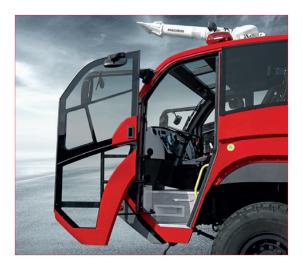

## CABIN FEATURES

/ Seat's arrangement | | + 2 / | + 3 / | + 4 / | + 5

/ Steering wheel positions Center left / Center right / Center

/ Panorama type

/ Gearbox

/ Suspension

/ Made of aluminium

/ Air conditioning system

## **OPTIONS**

/ 4th axle steering

/ 230 V Generator

/ Retarder on gearbox

/ Pneumatic doors

/ Light mast

/ Powder unit up to 500 kg

/ CO2 system