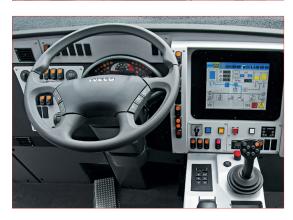

## CABIN FEATURES

/ Seat's arrangement | | + 2 / | + 3 / | + 4 / | + 5

/ Steering wheel positions Center left / Center right / Center

/ Panorama type

/ Gearbox

/ Suspension

/ Made of aluminium

/ Air conditioning system

/ Heating system

I Ergonomic positions of instruments and displays

/ ECE R29 conform