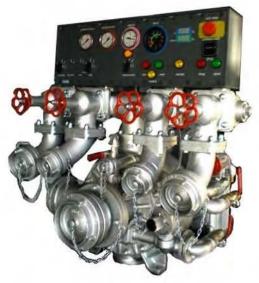

#### **Technical Explanations**

Karba pumps have Normal and High Pressure types. Pump body and diffusor body are made of eloxal light alloy material resisting to sea water and pump shaft is made of stainless steel. Pump water proofing is provided by mechanical seal so frequent maintenance operations are not required. Pump has a reducer coupled on it to increase the revolution and automatic primer suction system is featured via an additional device. Pump is equiped with foam proportioning system which can be adjustable between 0%-6% ratios. System can suck foam from internal or outter sources via automatic suction system. As standard feature, pump has one unit 4 inch suction inlet with filter, two units 2,5 inch and two units 2 inch water outlets with couplings and caps. High pressure pumps also have high pressure hose reel oulets. Pump outlet diameters could be changed according to the customer requirements. All valves on the pump are made of stainless steel. All controls for pump are featured on the control panel incorporated with pump itself.