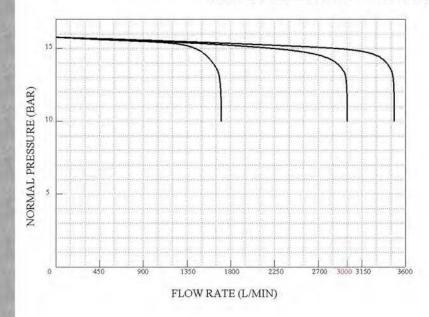

not required. Pump has a reducer coupled on it to increase the revolution and automatic primer suction system is featured via an additional device. Pump is equiped with foam proportioning system which can be adjustable between 0%-6% ratios. System can suck foam from internal or outter sources via automatic suction system. As standard feature, pump has one unit 4 inch suction inlet with filter, two units 2,5 inch and two units 2 inch water outlets with couplings and caps. High pressure pumps also have high pressure hose reel oulets. Pump outlet diameters could be changed according to the customer requirements. All valves on the pump are made of stainless steel. All controls for pump are featured on the control panel incorporated with pump itself.

#### KARBA 3000NH PUMP PERFORMANCE CHART





FLOW RATE (L/MIN)



# KARBA ITFAIYE SU POMPALARI KARBA FIREFIGHTING PUMPS

OTOMOTIV MAKINA SANAYI VE TİCARET LTD.ŞTİ. AUTOMOTIVE MACHINE IND. AND TRADE LTD.CO.

### KARBA 2000N PUMP PERFORMANCE CHART



FLOW RATE (L/MIN)



#### KARBA 4000N PUMP PERFORMANCE CHART



FLOW RATE (L/MIN)