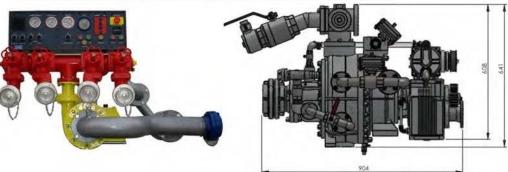

#### **Technical Explanations**

Karba pumps have Normal and High Pressure types. Pump body and diffusor body are made of eloxal light alloy material resisting to sea water and pump shaft is made of stainless steel. Pump water proofing is provided by mechanical seal so frequent maintenance operations are not required. Pump has a reducer coupled on it to increase the revolution and automatic primer suction system is featured via an additional device. Pump is equiped with foam proportioning system which can be adjustable between 0%-6% ratios. System can suck foam from internal or outter sources via automatic suction system. As standard feature, pump has one unit 4 inch suction inlet with filter, two units 2,5 inch and two units 2 inch water outlets with couplings and caps. High pressure pumps also have high pressure hose reel oulets. Pump outlet diameters could be changed according to the customer requirements. All valves on the pump are made of stainless steel. All controls for pump are featured on the control panel incorporated with pump itself.