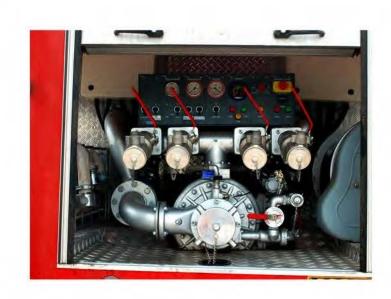

#### **Technical Explanations**

Karba pumps have Normal and High Pressure types. Pump body and diffusor body are made of eloxal light alloy material resisting to sea water and pump shaft is made of stainless steel. Pump water proofing is provided by mechanical seal so frequent maintenance operations are not required. Pump has a reducer coupled on it to increase the revolution and automatic primer suction system is featured via an additional device. Pump is equiped with foam proportioning system which can be adjustable between 0%-6% ratios. System can suck foam from internal or outter sources via automatic suction system. As standard feature, pump has one unit 4 inch suction inlet with filter, two units 2,5 inch and two units 2 inch water outlets with couplings and caps. High pressure pumps also have high pressure hose reel oulets. Pump outlet diameters could be changed according to the customer requirements. All valves on the pump are made of stainless steel. All controls for pump are featured on the control panel incorporated with pump itself.