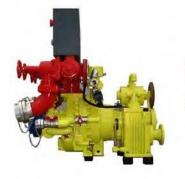

#### **Technical Explanations**

Karba pumps have Normal and High Pressure types. Pump body and diffusor body are made of eloxal light alloy material resisting to sea water and pump shaft is made of stainless steel. Pump water proofing is provided by mechanical seal so frequent maintenance operations are not required. Pump has a reducer coupled on it to increase the revolution and automatic primer suction system is featured via an additional device. Pump is equiped with foam proportioning system which can be adjustable between 0%-6% ratios. System can suck foam from internal or outter sources via automatic suction system. As standard feature, pump has one unit 4 inch suction inlet with filter, two units 2,5 inch and two units 2 inch water outlets with couplings and caps. High pressure pumps also have high pressure hose reel oulets. Pump outlet diameters could be changed according to the customer requirements. All valves on the pump are made of stainless steel. All controls for pump are featured on the control panel incorporated with pump itself.