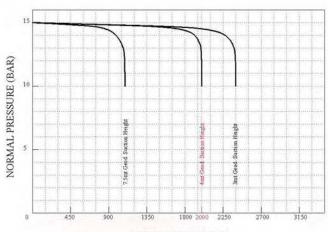

be adjustable between 0%-6% ratios. System can suck foam from internal or outter sources via automatic suction system. As standard feature, pump has one unit 4 inch suction inlet with filter, two units 2,5 inch and two units 2 inch water outlets with couplings and caps. High pressure pumps also have high pressure hose reel oulets. Pump outlet diameters could be changed according to the customer requirements. All valves on the pump are made of stainless steel. All controls for pump are featured on the control panel incorporated with pump itself.

#### KARBA 3000NH PUMP PERFORMANCE CHART





FLOW RATE (L/MIN)



# KARBA ITFAIYE SU POMPALARI KARBA FIREFIGHTING PUMPS

OTOMOTIV MAKINA SANAYI VE TİCARET LTD.ŞTİ. AUTOMOTIVE MACHINE IND. AND TRADE LTD.CO.

### KARBA 2000N PUMP PERFORMANCE CHART



FLOW RATE (L/MIN)



#### KARBA 4000N PUMP PERFORMANCE CHART



FLOW RATE (L/MIN)