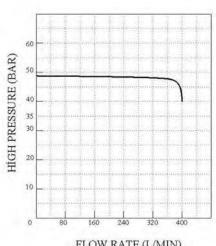

ot required. Pump has a reducer coupled on it to increase the revolution and automatic primer suction system is featured via an additional device. Pump is equiped with foam proportioning system which can be adjustable between 0%-6% ratios. System can suck foam from internal or outter sources via automatic suction system. As standard feature, pump has one unit 4 inch suction inlet with filter, two units 2,5 inch and two units 2 inch water outlets with couplings and caps. High pressure pumps also have high pressure hose reel oulets. Pump outlet diameters could be changed according to the customer requirements. All valves on the pump are made of stainless steel. All controls for pump are featured on the control panel incorporated with pump itself.

#### KARBA 3000NH PUMP PERFORMANCE CHART





FLOW RATE (L/MIN)



# KARBA ITFAIYE SU POMPALARI KARBA FIREFIGHTING PUMPS

OTOMOTIV MAKINA SANAYI VE TİCARET LTD.ŞTİ. AUTOMOTIVE MACHINE IND. AND TRADE LTD.CO.

### KARBA 2000N PUMP PERFORMANCE CHART



FLOW RATE (L/MIN)



#### KARBA 4000N PUMP PERFORMANCE CHART



FLOW RATE (L/MIN)