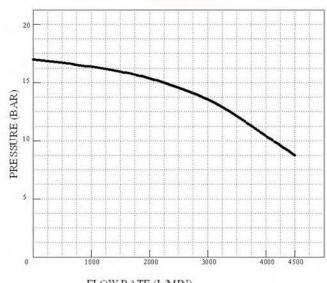

#### KARBA 1500N PUMP PERFORMANCE CHART

#### KARBA 3000NH PUMP PERFORMANCE CHART

FLOW RATE (L/MIN)

### KARBA 2000N PUMP PERFORMANCE CHART

FLOW RATE (L/MIN)

#### KARBA 4000N PUMP PERFORMANCE CHART

FLOW RATE (L/MIN)