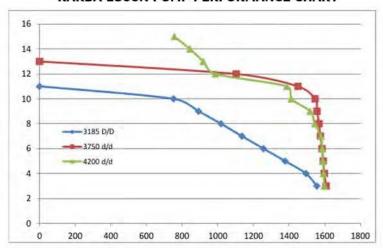

- 6%                                                                                                    | 0% - 6%                                     |
| Control system                             | With/Without<br>Control Panel | Control Panel                         | Control Panel or Op.<br>Cabin Controlled                                               | Control Panel                                                                                              | Control Panel or<br>Op. Cabin<br>Controlled |

\*\*\* Water suction and filling systems should be protected against the unwanted materials.







### KARBA ITFAIYE SU POMPALARI KARBA FIREFIGHTING PUMPS

OTOMOTIV MAKINA SANAYI VE TICARET LTD.STI. AUTOMOTIVE MACHINE IND. AND TRADE LTD.CO.

#### KARBA 1500N PUMP PERFORMANCE CHART



#### **Technical Explanations**

Karba pumps have Normal and High Pressure types. Pump body and diffusor body are made of eloxal light alloy material resisting to sea water and pump shaft is made of stainless steel. Pump water proofing is provided by mechanical seal so frequent maintenance operations are not required. Pump has a reducer coupled on it to increase the revolution and automatic primer suction system is featured via an additional device. Pump is equiped with foam proportioning system which can be adjustable between 0%-6% ratios. System can suck foam from internal or outter sources via automatic suction system. As standard feature, pump has one unit 4 inch suction inlet with filter, two units 2,5 inch and two units 2 inch water outlets with couplings and caps. High pressure pu